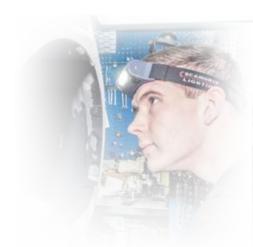

## **I-VIEW**

## Superior hands-free illumination

As opposed to all other headlamps providing a beam of light, I-VIEW is designed to provide optimum work light illuminating your entire work area. Supplied with the newest COB LED technology, the I-VIEW provides an extremely powerful illumination which spreads the uniform light to the maximum and lightens up your entire field of view. With I-VIEW you avoid turning the head to illuminate your actual workspace from a limited headlamp beam.