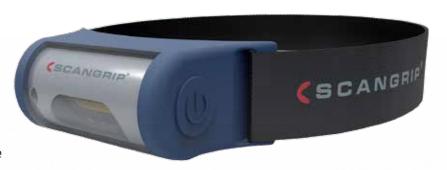

- Sensor function Touchless sensor switch on/off technology
- Ergonomically designed
- Easy to operate even with thick gloves
- · Remarkably lightweight
- Illuminates your entire workspace
- Long duration time and rechargeable
- Dust and waterproof
- Black woven band (30 mm)
- Focus function ranging beam angle 25° to 45°

## TECHNICAL SPECIFICATIONS

2W COB LED

300/500 lux@0.5m

80/160 lumen

6h/3h operating time

2 step light function / step 1: 100% step 2: 50%

4h charging time

3.8V 1600 mAh li-poly

IK07

IP65

120 gram