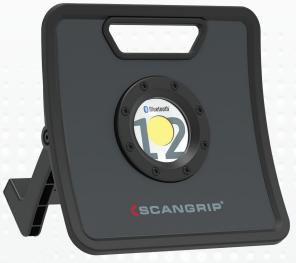

## NOVA 12K

## Extremely powerful 12,000 lumen COB LED work light with BLUETOOTH light control

ORIGINAL SCANGRIP SINCE 1906 NOVA 12K provides up to 12,000 lumen, making it THE work light for even the most challenging and demanding working operations.

Compared to the previous version, NOVA 12K has been upgraded from 10,000 lumen to 12,000 lumen, providing extremely powerful illumination. The light dimmer function makes it possible to adjust the light into five different levels.

The NOVA design is elegant, with an integrated carrying handle and a new stand for direct mounting on the SCANGRIP TRIPOD. The sturdiness of NOVA 12K makes it endure the rough, wet and dirty environment at the construction site, and can be used for outdoor work under all kinds of weather conditions.

The unique COB LED technology delivers extremely high light output, with a uniform and completely even illumination. The CRI value is close to that of daylight, and the NOVA housing is made of a robust diecasted aluminum, resistant to strong strokes, shocks and vibration – perfect for a working environment.

With the integrated BLUETOOTH light control feature you can easily control up to four work lights. BLUETOOTH light control also makes it possible to turn on/off the lamp and adjust the light output to suit the work task in question. The BLUETOOTH light control application is perfect when working with one or more hard-to-reach lamps, for example positioned on the SCANGRIP TRIPOD.