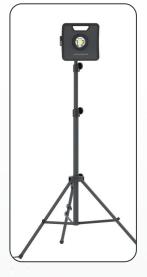

The NOVA design is elegant, with an integrated carrying handle and a new stand for direct mounting on the SCANGRIP TRIPOD. The sturdiness of NOVA 12K makes it endure the rough, wet and dirty environment at the construction site, and can be used for outdoor work under all kinds of weather conditions.